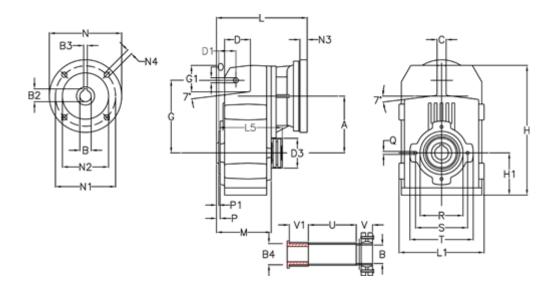

## **Measures**

| A = 112.50 | D1 = 35.0 | l5 = 159.5  | P1                                         | = 3.0   | V :  |
|------------|-----------|-------------|--------------------------------------------|---------|------|
| B = 30     | d3 = 77   | M = 100.5   | Q                                          | = M8x12 | V1 : |
| B1 = 24    | G = 140   | N = 200     | R                                          | = 80    |      |
| B2 = 27.3  | G1 = 51.0 | N1 = 165    | S                                          | = 100   |      |
| B3 = 8     | H = 251.0 | N2 = 130    | Т                                          | = 120   |      |
| B4 = 30    | H1 = 84.0 | N4 = M10x20 | Tightening torque Nm adapter bushing = 6.0 |         |      |
| C = 20     | L = 205.0 | O = 11      | Tightening torque Nm shrink disc           | = 7.0   |      |
| D = 47.5   | L1 = 170  | P = 4.5     | U                                          | = 83.0  |      |